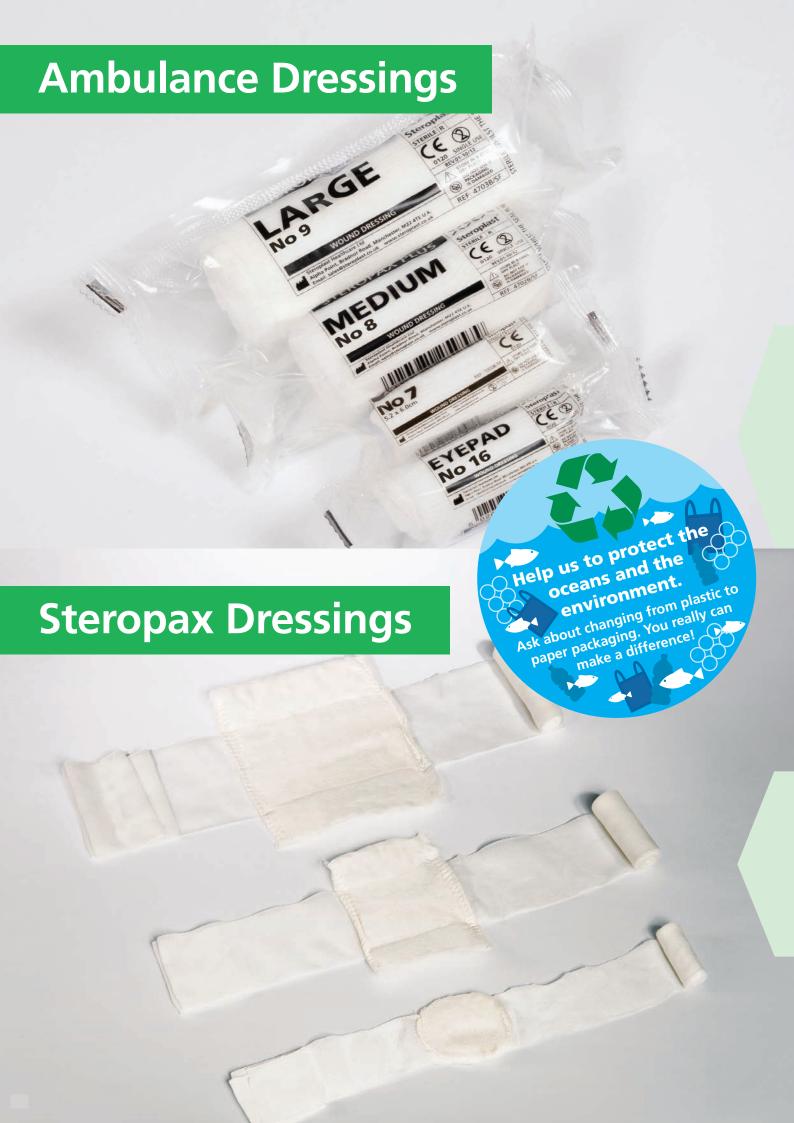

## Ambulance Dressings

Specifically for severe wounds to stem heavy blood loss.

Ambulance dressings are made with a thicker wound pad for greater absorbency.

- 8 sizes of sterile dressings specifically for severe wounds where heavy blood loss occurs
- Ambulance dressings are made with a thicker wound pad for greater absorbency
- Individually wrapped and sterile

| Description | Size                   | Pack    | Ref   |
|-------------|------------------------|---------|-------|
| No 1        | 10 X 12cm              | 1 x 72  | 7001B |
| No 2        | 20 X 15cm              | 1 x 48  | 7002B |
| No 3        | 20 X 28cm              | 1 x 30  | 7003B |
| No 4        | 20 X 32cm              | 1 x 24  | 7004B |
| No 7        | 5 X 6cm Finger (small) | 1 x 140 | 7000B |
| No 8        | 10 X 8cm (medium)      | 1 x 72  | 4702B |
| No 9        | 13 X 11cm (Large)      | 1 x 48  | 4703B |
| No 16       | Eyepad                 | 1 x 156 | 1912B |