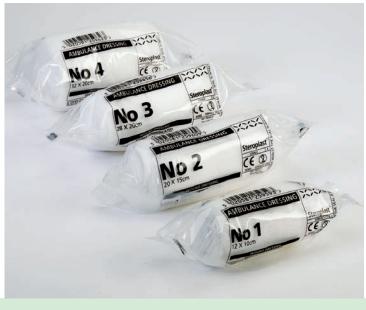

## Ambulance Dressings

Specifically for severe wounds to stem heavy blood loss.

Ambulance dressings are made with a thicker wound pad for greater absorbency.

- 8 sizes of sterile dressings specifically for severe wounds where heavy blood loss occurs
- Ambulance dressings are made with a thicker wound pad for greater absorbency
- Individually wrapped and sterile

| Description | Size                   | Pack    | Ref   |
|-------------|------------------------|---------|-------|
| No 1        | 10 X 12cm              | 1 x 72  | 7001B |
| No 2        | 20 X 15cm              | 1 x 48  | 7002B |
| No 3        | 20 X 28cm              | 1 x 30  | 7003B |
| No 4        | 20 X 32cm              | 1 x 24  | 7004B |
| No 7        | 5 X 6cm Finger (small) | 1 x 140 | 7000B |
| No 8        | 10 X 8cm (medium)      | 1 x 72  | 4702B |
| No 9        | 13 X 11cm (Large)      | 1 x 48  | 4703B |
| No 16       | Eyepad                 | 1 x 156 | 1912B |